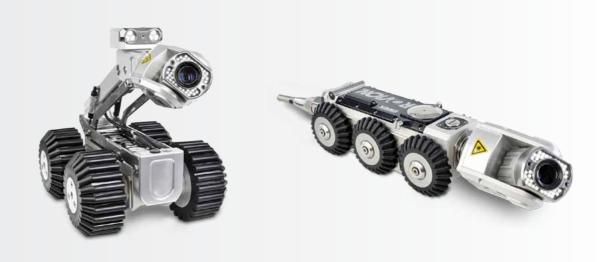

### CCTV SURVEY SERVICE

Using the best in the market, and the latest crawling machine, Intelligent E-Business Solutions got expertise in the field of sewage and drainage pipeline inspection. Our team has been fully trained and certified by the manufacturer of the world best crawler.

Unlike other service providers who use old and used machines; we are the first company to get the IPEK RX130 crawler in the gulf. Our Machine has very high resolution camera which can work under the water, has a laser technology and high storage. We can perform inspection of pipes from 100 up to 2000mm diameter.

Our scope of work includes machanized clearing of the pipes and then CCTV Survey. The team gives instant reporting to the project manager for any leakage, cracks or other issues to speed the maintenance.