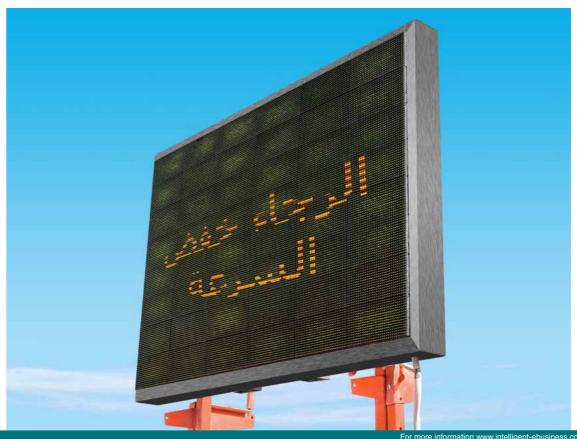

### MANUFACTURING VARIABLE MESSAGE SIGN

Variable Message Signs are being manufactured at our location in Bahrain. The idea started in 2014 as the team was reviewing how to supply it for a special customer.

Since then, the design and manufacturing of the first VMS taken place. The testing of the first prototype in the field has enhanced the quality and performance of our next generation VMS.

Our current variable message signs work 24 hours in the roads of Bahrain and being charged via Solar power without the need of alternative power supply, but we supply alternative charging solutions as per the Ministry of Works requirements.

We produce high quality VMS which is suitable for use in different weather conditions for competitive prices in Bahrain. We also offer customization for our design to meet your needs.

Intelligent Solutions also offers VMS for advertising purposes for shops and roads, one color, 3 colors or full colors.