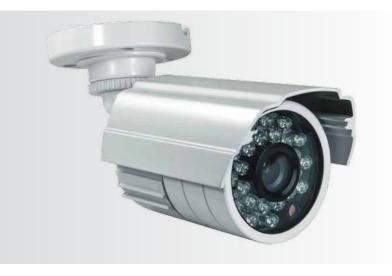

# INSTALL & MAINTAIN CCTV SYSTEM

At Intelligent Solutions, we spotted the need for fully functioning CCTV system for home and business security. Hence, we worked to enhance the security of our clients by providing CCTV camera system.

The main focus is to design a system which can detect any kind of theft or security hazard, putting the security cameras in the best locations to spot such acts. We make sure the customer has 24 hours recording, day and night vision, using indoor and outdoor Cameras. Our services include: design, implementation, testing, adjustment and maintenance.

We provide the customer with the option to monitor his office or site remotely, either from his PC or mobile. We also provide different Brands and resolutions (Full HD, 1050p, 720TVL and others).

For contract customers, Intelligent Solutions do pro-active maintenance for the camera's and the recording. We give the customer to choose between 24 hours recording or motion detection recording.