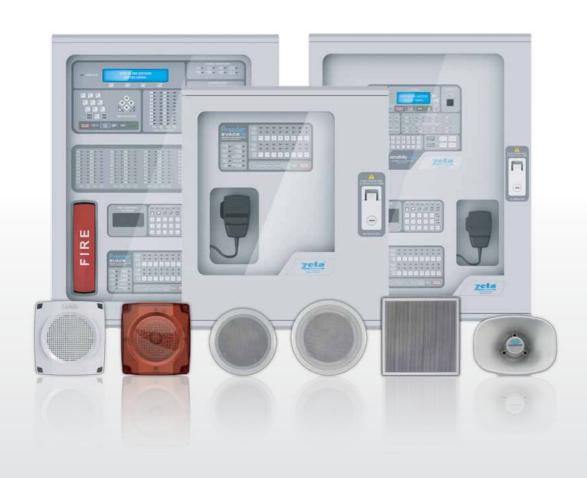

# **INSTALL & MAINTAIN**FIRE ALARM SYSTEM

Since its establishment, Intelligent Solutions specialised in Fire Alarm System. Fire Alarm systems are being used in all kind of residential, commercial and industrial buildings and workshops.

The company employed qualified engineers and technicians to fulfil this need and meet

the civil defence of Bahrain standards and requirements. Both conventional and addressable fire alarm system are being provided by the company.

Our engineers are fully capable to: design, implement and make maintenance for fire alarm systems. Our expertise allowed us to

recommend best brands to use for different customers and to give best solution.

In order to achieve fully responsive system, we perform regular pro-active maintenance and testing of our customers' existing systems.

#### Some of our customers and Projects are:

- 1. Sayed Kadhem Aldurazi & Sons offices: All offices, workshops and garage: regular maintenance.
- 2. Universal Real Estates Buildings: design, implementation and maintenance.
- 3. Eker Camp( Labors camp, 4 buildings more than 200 rooms): design, implementation and maintenance.
- 4. Gulf Insurance company (Addressable): design, implementation.