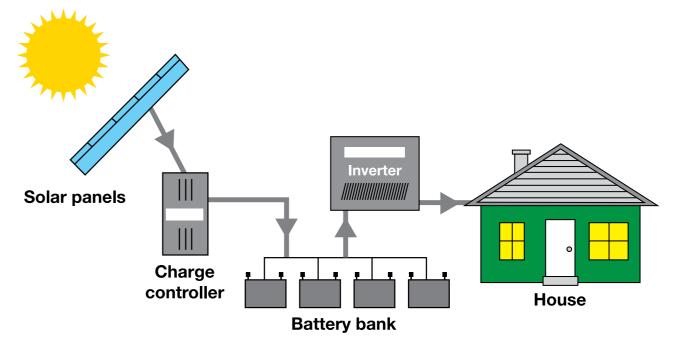

### **SOLAR ELECTRICITY** SOLUTIONS

Having independent and green energy source would cut a lot of costs on consumers. Hence, Intelligent E-Business Solutions solar division is providing this solution for customers.

The company provides customized solution as per customer needs and available space. Our qualified engineers make sure the customer gets as much as possible from the solar power. To achieve this we make recommendations on best practices and types of devices being used.

The customer is being introduced to our systems and design before starting the

implementation. In which give the choice of having night solution or only during sun lights solutions and we make sure the customer has the advantages and back draws of both.

We offer solutions for houses and buildings as addition to the normal electricity suppliers. It can work together and shift from one to other. This can cut some of the cost on the customers.

Currently we provide 3000 Watts solutions which can be expandable to the user needs.