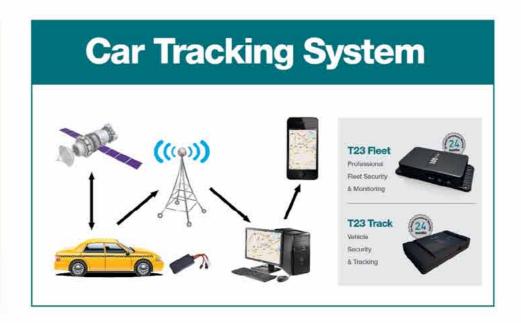

## **VEHICLE TRACKING SOLUTIONS**

Partnering with a Finnish company, Intelligent Solutions offer it customer with vehicle tracking solutions. Nowadays, it is essential for each company to have tracking solution for its vehicles. This helps the companies to satisfy customers and reduce fuel costs by managing vehicle routes.

The solution we offer has 24 months warranty, allow live tracking, easy and interactive history play back, fuel tracking, geo-fencing and speed reporting. It has many reports which allow customers to have accurate results. The solution comes with desktop and web versions to monitor the vehicles.

At Intelligent Solutions we offer the customers either to buy or rent the devices. This reduces the cost for customers with fleet of vehicles.

Our customers using this solution for different Our service and support continues and kinds of vehicles, including: ready mix mixers, pumps, cranes, small cars, six wheels, buses and pickups. So far our technicians installed more than 500 devices for different companies.