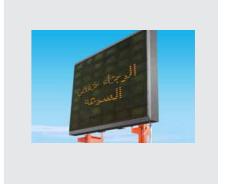

### MANUFACTURING VARIABLE MESSAGE SIGN

Variable Message Signs are being manufactured at our location in Bahrain. The idea started in 2014 as the team was reviewing how to supply it for a special customer.

Since then, the design and manufacturing of the first VMS taken place. The testing of the first prototype in the field has enhanced the quality and performance of our next generation VMS.

Our current variable message signs work 24 hours in the roads of Bahrain and being charged via Solar power without the need of alternative power supply, but we supply alternative charging solutions as per the Ministry of Works requirements.

We produce high quality VMS which is suitable for use in different weather conditions for competitive prices in Bahrain. We also offer customization for our design to meet your needs.

Intelligent Solutions also offers VMS for advertising purposes for shops and roads, one color, 3 colors or full colors.