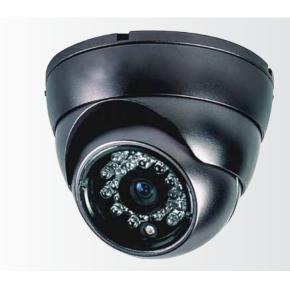

# INSTALL & MAINTAIN CCTV SYSTEM

At Intelligent Solutions, we spotted the need for fully functioning CCTV system for home and business security. Hence, we worked to enhance the security of our clients by providing CCTV camera system.

The main focus is to design a system which can detect any kind of theft or security hazard, putting the security cameras in the best locations to spot such acts. We make sure the customer has 24 hours recording, day and night vision, using indoor and outdoor Cameras. Our services include: design, implementation, testing, adjustment and maintenance.

We provide the customer with the option to monitor his office or site remotely, either from his PC or mobile. We also provide different Brands and resolutions (Full HD, 1050p, 720TVL and others).

For contract customers, Intelligent Solutions do pro-active maintenance for the camera's and the recording. We give the customer to choose between 24 hours recording or motion detection recording.