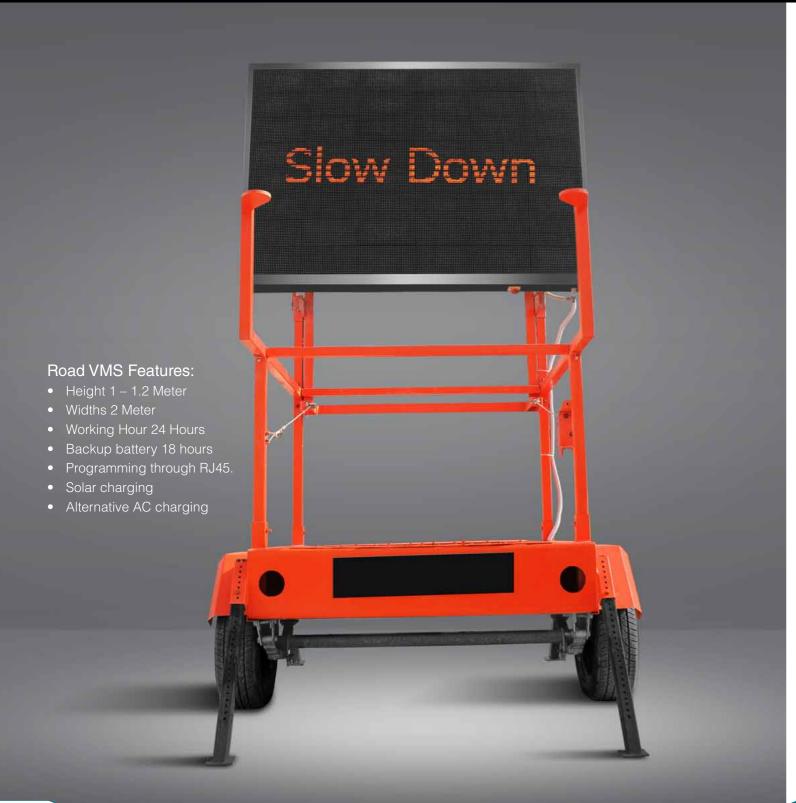

### MANUFACTURING VARIABLE MESSAGE SIGN

Variable Message Signs are being manufactured at our location in Bahrain. The idea started in 2014 as the team was reviewing how to supply it for a special customer.

Since then, the design and manufacturing of the first VMS taken place. The testing of the first prototype in the field has enhanced the quality and performance of our next generation VMS.

Our current variable message signs work 24 hours in the roads of Bahrain and being charged via Solar power without the need of alternative power supply, but we supply alternative charging solutions as per the Ministry of Works requirements.

We produce high quality VMS which is suitable for use in different weather conditions for competitive prices in Bahrain. We also offer customization for our design to meet your needs.

Intelligent Solutions also offers VMS for advertising purposes for shops and roads, one color, 3 colors or full colors.