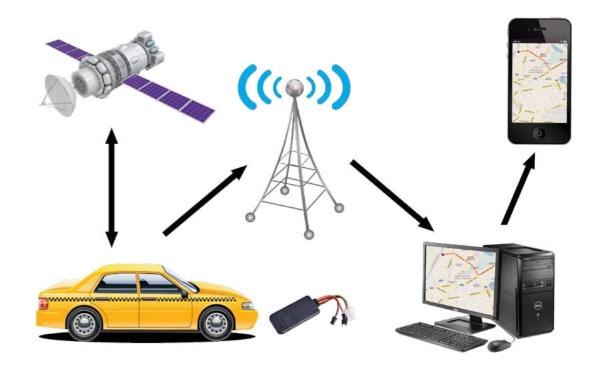

## **VEHICLE TRACKING SOLUTIONS**

Partnering with a Finnish company, Intelligent Solutions offer it customer with vehicle tracking solutions. Nowadays, it is essential for each company to have tracking solution for its vehicles. This helps the companies to satisfy customers and reduce fuel costs by managing vehicle routes.

The solution we offer has 24 months warranty, allow live tracking, easy and interactive history play back, fuel tracking, geo-fencing and speed reporting. It has many reports which allow customers to have accurate results. The solution comes with desktop and web versions to monitor the vehicles.

At Intelligent Solutions we offer the customers either to buy or rent the devices. This reduces the cost for customers with fleet of vehicles.

Our customers using this solution for different Our service and support continues and kinds of vehicles, including: ready mix mixers, pumps, cranes, small cars, six wheels, buses and pickups. So far our technicians installed more than 500 devices for different companies.