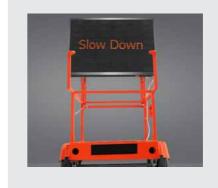

### MANUFACTURING VARIABLE MESSAGE SIGN

Variable Message Signs are being manufactured at our location in Bahrain. The idea started in 2014 as the team was reviewing how to supply it for a special customer.

Since then, the design and manufacturing of the first VMS taken place. The testing of the first prototype in the field has enhanced the quality and performance of our next generation VMS.

Our current variable message signs work 24 hours in the roads of Bahrain and being charged via Solar power without the need of alternative power supply, but we supply alternative charging solutions as per the Ministry of Works requirements.

We produce high quality VMS which is suitable for use in different weather conditions for competitive prices in Bahrain. We also offer customization for our design to meet your needs.

Intelligent Solutions also offers VMS for advertising purposes for shops and roads, one color, 3 colors or full colors.