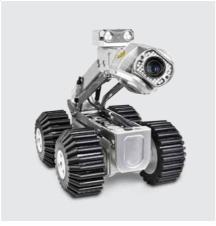

### CCTV SURVEY SERVICE

Using the best in the market, and the latest crawling machine, Intelligent E-Business Solutions got expertise in the field of sewage and drainage pipeline inspection. Our team has been fully trained and certified by the manufacturer of the world best crawler.

Unlike other service providers who use old and used machines; we are the first company to get the IPEK RX130 crawler in the gulf. Our Machine has very high resolution camera which can work under the water, has a laser technology and high storage. We can perform inspection of pipes from 100 up to 2000mm diameter.

Our scope of work includes machanized clearing of the pipes and then CCTV Survey. The team gives instant reporting to the project manager for any leakage, cracks or other issues to speed the maintenance.