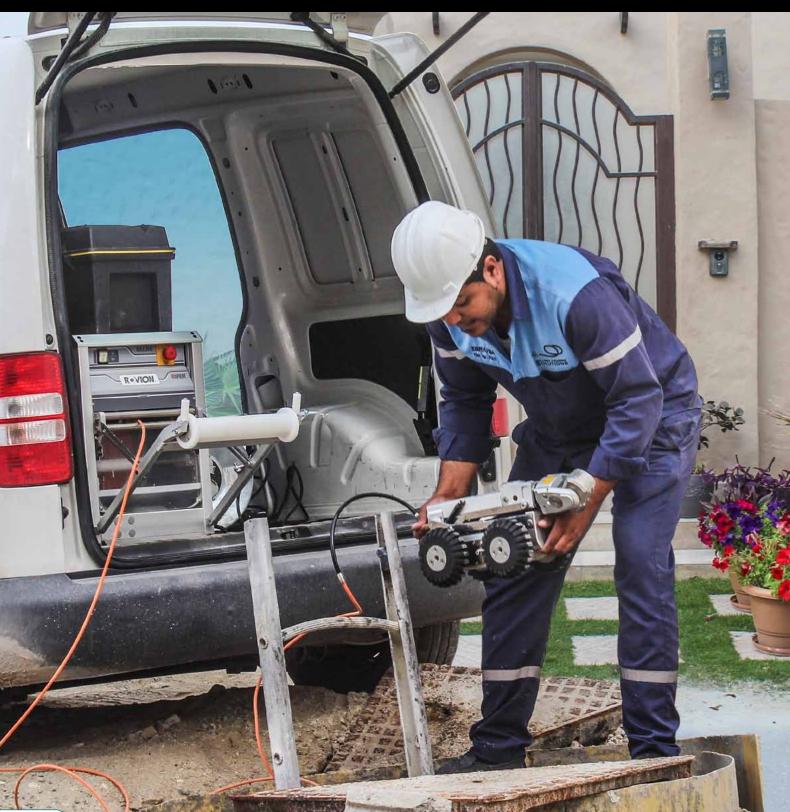

### CCTV SURVEY SERVICE

Using the best in the market, and the latest crawling machine, Intelligent E-Business Solutions got expertise in the field of sewage and drainage pipeline inspection. Our team has been fully trained and certified by the manufacturer of the world best crawler.

Unlike other service providers who use old and used machines; we are the first company to get the IPEK RX130 crawler in the gulf. Our Machine has very high resolution camera which can work under the water, has a laser technology and high storage. We can perform inspection of pipes from 100 up to 2000mm diameter.

Our scope of work includes machanized clearing of the pipes and then CCTV Survey. The team gives instant reporting to the project manager for any leakage, cracks or other issues to speed the maintenance.

We have successfully done pipe inspection for drainage and sewage in several areas of Bahrain, including Tubli, Busaiteen and Investment gate Bahrain. We did more than 15000 meters so far.