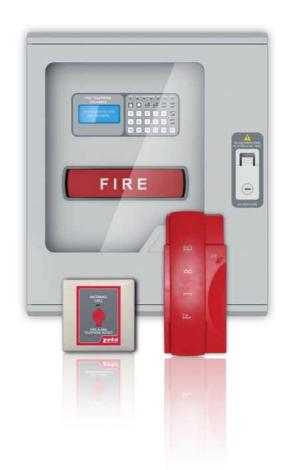

# **INSTALL & MAINTAIN**FIRE ALARM SYSTEM

Since its establishment, Intelligent Solutions specialised in Fire Alarm System. Fire Alarm systems are being used in all kind of residential, commercial and industrial buildings and workshops.

The company employed qualified engineers and technicians to fulfil this need and meet

the civil defence of Bahrain standards and requirements. Both conventional and addressable fire alarm system are being provided by the company.

Our engineers are fully capable to: design, implement and make maintenance for fire alarm systems. Our expertise allowed us to

recommend best brands to use for different customers and to give best solution.

In order to achieve fully responsive system, we perform regular pro-active maintenance and testing of our customers' existing systems.